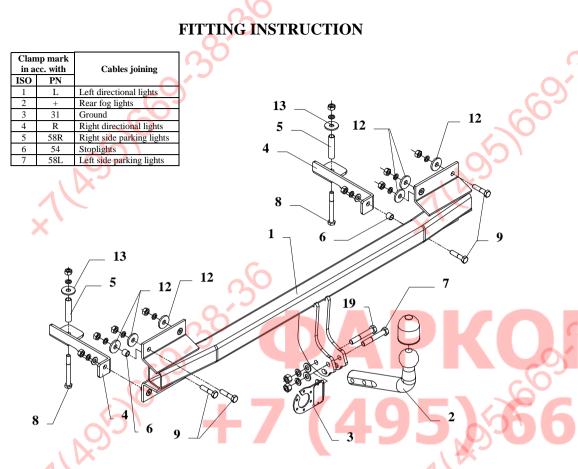

## The instruction of the assembly

Disassemble the rear bumper.

2. From left and right bumpers fastening twist off original screws and put screws M10x45mm (pos. 9).

- 3. On rear panel are 8 original holes (4 per each side) ø8mm, drill it using bit ø10mm.
- 4. Put main bar of towing hitch (pos. 1) on screws (pos. 9)protruding from the bumper. All unit (main bar and bumper) put to rear panel and fix by nuts (loosely), remember abort big washers (pos. 12) and distance sleeve (pos. 6) on the left side. Do not twist on nuts in places where will be brackets pos. 4, see drawing.
- 5. From below the car put suitable brackets (pos. 4) to chassis members. Through brackets hole drill holes ø10,5mm to the trunk. From trunk side drill it again using bit ø15mm (only in upper side of chassis members). From trunk side to drilled holes put distance sleeves (pos. 5) and fix it according to the drawing. Fix brackets to main bar of the towing hitch, remember about sleeve (pos. 6) on the right side.
- 6. Fix tow ball (pos. 2) using bolt M12x75mm (pos. 7) and M12x70mm (pos. 19). With bolt M12x75mm fix also a socket plate (pos. 3). See figure 1.
- 7. Tighten all bolts according to the torque shown in the table.
- 8. Connect electric wires of 7-pole socket according to the instruction of the car. (Recommend to make at authorized service station)
- 9. Complete paint layer damaged during installation.