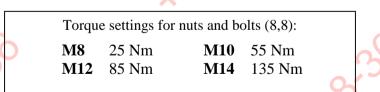

## The instruction of the assembly

Disassemble the rear bumper.

2. From left and right bumpers fastening twist off original screws and put screws M10x45mm (pos. 9).

- 3. On rear panel are 8 original holes (4 per each side) ø8mm, drill it using bit ø10mm.
- 4. Put main bar of towing hitch (pos. 1) on screws (pos. 9)protruding from the bumper. All unit (main bar and bumper) put to rear panel and fix by nuts (loosely), remember abort big washers (pos. 12) and distance sleeve (pos. 6) on the left side. Do not twist on nuts in places where will be brackets pos. 4, see drawing.
- 5. From below the car put suitable brackets (pos. 4) to chassis members. Through brackets hole drill holes ø10,5mm to the trunk. From trunk side drill it again using bit ø15mm (only in upper side of chassis members). From trunk side to drilled holes put distance sleeves (pos. 5) and fix it according to the drawing. Fix brackets to main bar of the towing hitch, remember about sleeve (pos. 6) on the right side.
- 6. Fix tow ball (pos. 2) using bolt M12x75mm (pos. 7) and M12x70mm (pos. 19). With bolt M12x75mm fix also a socket plate (pos. 3). See figure 1.
- 7. Tighten all bolts according to the torque shown in the table.
- 8. Connect electric wires of 7-pole socket according to the instruction of the car. (Recommend to make at authorized service station)
- 9. Complete paint layer damaged during installation.