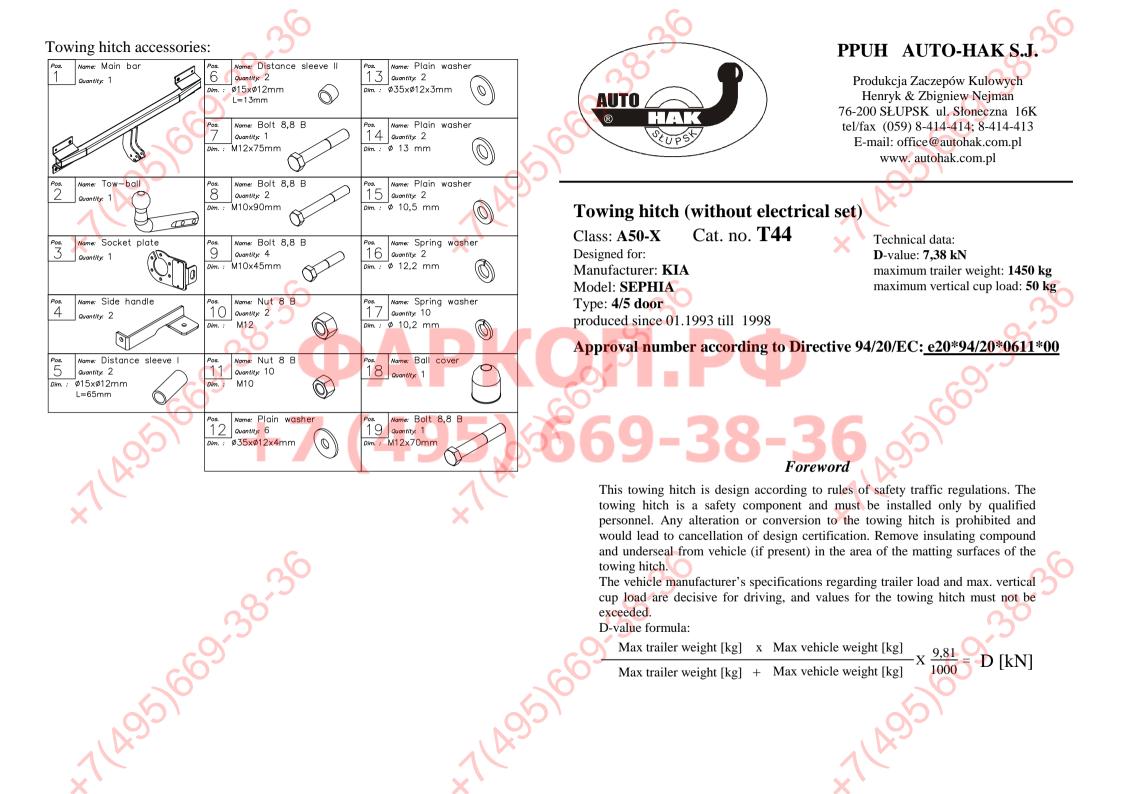

This towing hitch is designed to assembly in following car: **KIA SEPHIA 4/5 door,** produced since 01.1993 till 1998, catalogue no. **T44** and is prepared to tow trailers max total weight **1450 kg** and max vertical load **50 kg**.

## The instruction of the assembly

Disassemble the rear bumper.

2. From left and right bumpers fastening twist off original screws and put screws M10x45mm (pos. 9).

- 3. On rear panel are 8 original holes (4 per each side) ø8mm, drill it using bit ø10mm.
- 4. Put main bar of towing hitch (pos. 1) on screws (pos. 9)protruding from the bumper. All unit (main bar and bumper) put to rear panel and fix by nuts (loosely), remember abort big washers (pos. 12) and distance sleeve (pos. 6) on the left side. Do not twist on nuts in places where will be brackets pos. 4, see drawing.
- 5. From below the car put suitable brackets (pos. 4) to chassis members. Through brackets hole drill holes ø10,5mm to the trunk. From trunk side drill it again using bit ø15mm (only in upper side of chassis members). From trunk side to drilled holes put distance sleeves (pos. 5) and fix it according to the drawing. Fix brackets to main bar of the towing hitch, remember about sleeve (pos. 6) on the right side.
- 6. Fix tow ball (pos. 2) using bolt M12x75mm (pos. 7) and M12x70mm (pos. 19). With bolt M12x75mm fix also a socket plate (pos. 3). See figure 1.
- 7. Tighten all bolts according to the torque shown in the table.
- 8. Connect electric wires of 7-pole socket according to the instruction of the car. (Recommend to make at authorized service station)
- 9. Complete paint layer damaged during installation.